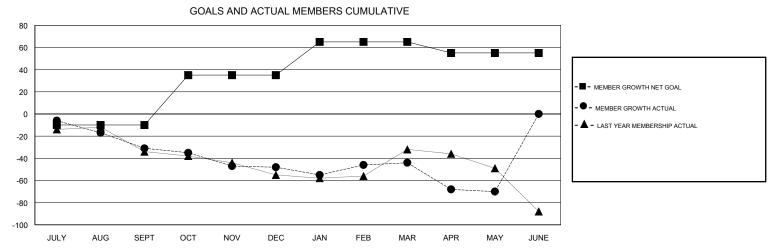

## MONTHLY MEMBERSHIP PROGRESS REPORT

District C 2

Results as of: 05/31/2019

MEMBER GROWTH

ACTUAL

26

45

67

19

JUNE

**GMT CA** 

DROPPED

MEMBERS ACTUAL (including transfers)

54

56

51